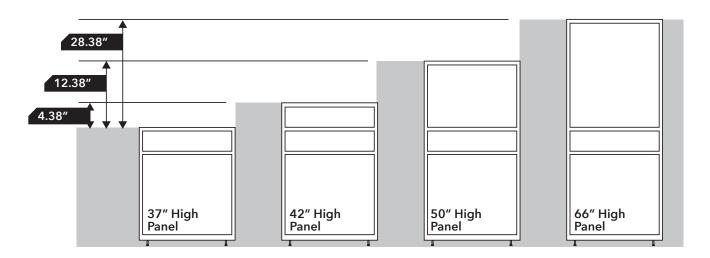

## **BOULEVARD**

Boulevard 29" and 37" high panels are not actually 29" and 37" high, those sizes are nominal. When specifying over panels to match other Boulevard Panel Heights, Please ensure you follow the following schematics.

**Example:** Placing overpanel on 37" high panel to match with 66" High Panel (66-42)+(difference as shown between 37" and 42" High)=Overpanel size (24")+(4.38")=Overpanel size 28.38"= Overpanel Size