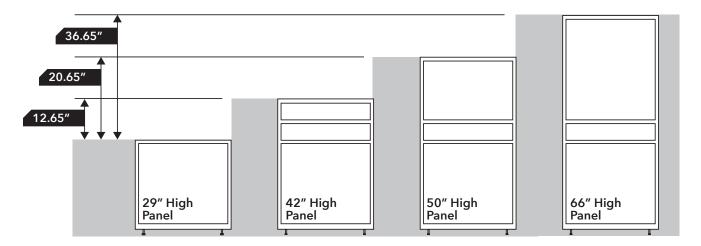

## **BOULEVARD**

Boulevard 29" and 37" high panels are not actually 29" and 37" high, those sizes are nominal. When specifying over panels to match other Boulevard Panel Heights, Please ensure you follow the following schematics.

**Example:** Placing overpanel on 29" high panel to match with 66" High Panel (66-42)+(difference as shown between 29" and 42" High)=Overpanel size (24")+(12.65")=Overpanel size 36.65"= Overpanel Size